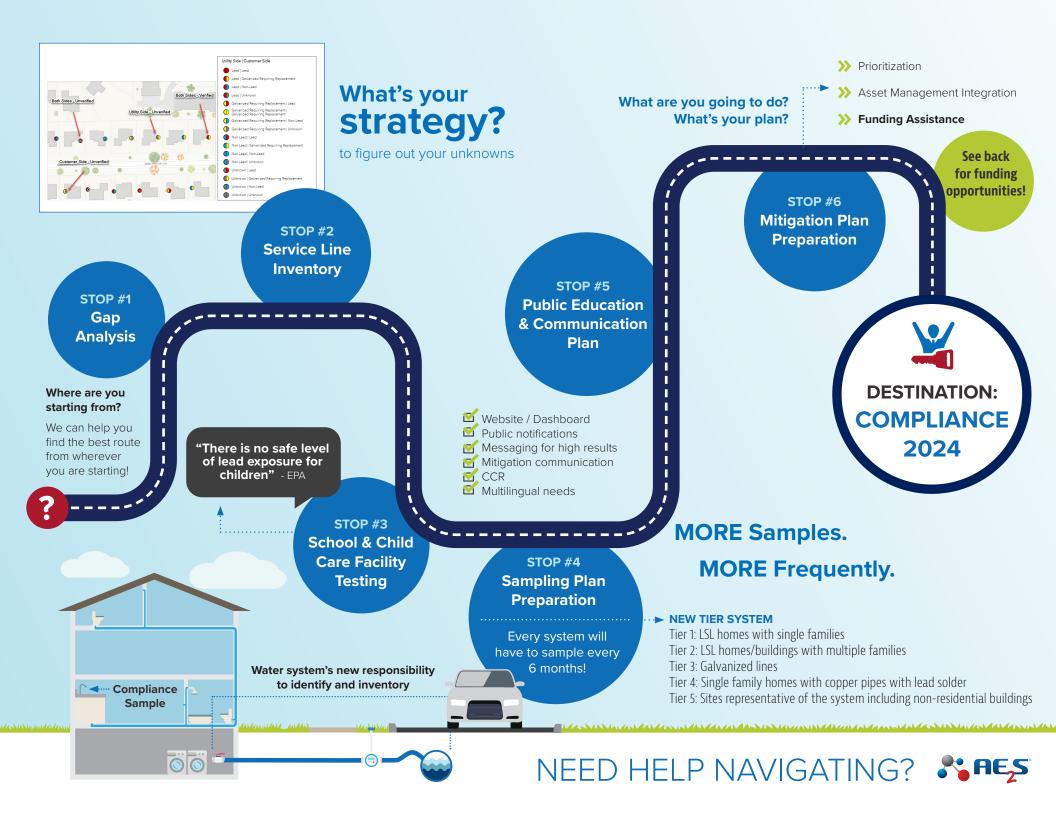

# HELPING YOU NAVIGATE YOUR JOURNEY TO COMPLIANCE

AE2S can help you successfully navigate the road to Revised Lead and Copper Rule compliance from start to finish. Whether it is helping you tackle unknowns, avoid roadblocks, or find the best route for your individual needs —

we're here to help you every step of the way!

## **ROADMAP**

Let us be your guide!

DESTINATION: COMPLIANCE 2024